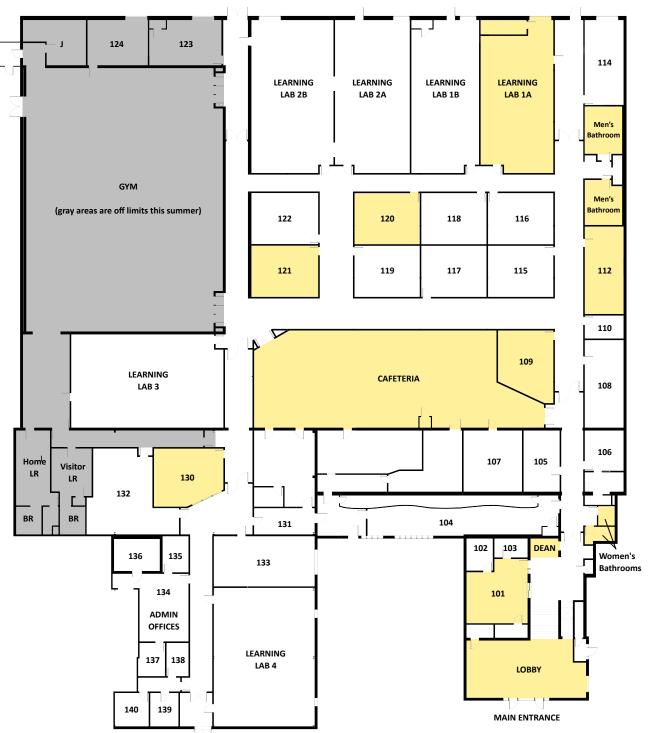

# Throughout the Day (11:00 - 3:00)

| Explore Online Learning      | Learning Lab 1A |
|------------------------------|-----------------|
| Meet Our Preceptors          | Room 112        |
| Meet Our School Counselor    | Room 121        |
| 3D Printing Demonstration    | Room 130        |
| Apply to Vertus              | Lobby           |
| Turn In Enrollment Paperwork | Room 101        |
| WDKX and DJ JK               | Lobby           |

## 11:00 - 12:00

| Chess Workshop  | Room 109    |
|-----------------|-------------|
| Meet Our Soccer | Dean's Desk |
|                 |             |

and Basketball Coaches

## 12:00 - 1:00

| Technical Performance Systems | Room 120    |
|-------------------------------|-------------|
| Meet Our Soccer               | Dean's Desk |
| and Basketball Coaches        |             |

# 1:00 - 2:00

| ROC Bottom Slam Team     | Cafeteria |
|--------------------------|-----------|
| Performance and Workshop |           |

Meet Our Soccer

and Basketball Coaches

### Dean's Desk

### 2:00 - 3:00

| Improv Theater | Cafeteria |
|----------------|-----------|
| improv meater  | Caleteri  |

Performance and Workshop

Meet Our Soccer Coach Dean's Desk