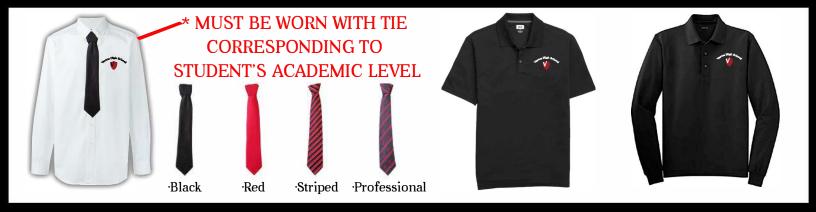

### **Shirts**

#### What does the Vertus uniform consist of?

- Vertus shirt, your choice of:
  - o White, long-sleeved button up with the Vertus logo
  - o Black, short sleeve polo with the Vertus logo
  - o Black, long sleeve polo with the Vertus logo
- **Black tie** straight or bow tie, must be plain black (no patterns or other colors), this only has to be worn with the white button-up, Vertus provides the first black tie
- Pants, your choice of:
  - o Black dress pants must be plain black (no cargo or athletic pants)
  - Khaki pants
- **Black belt** must be leather or imitation leather (cloth belts or belts with studs or designs are not permitted)
- Black dress shoes lace-up or loafer style, must be solid black (no sneakers or boots)
- Vertus Sweater/Vertus Quarter zip pullover optional