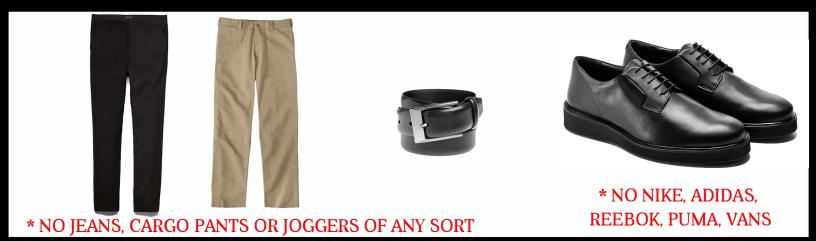

#### What does the Vertus uniform consist of?

- Vertus shirt, your choice of:
  - o White, long-sleeved button up with the Vertus logo
  - o Black, short sleeve polo with the Vertus logo
  - o Black, long sleeve polo with the Vertus logo
- **Black tie** straight or bow tie, must be plain black (no patterns or other colors), this only has to be worn with the white button-up, Vertus provides the first black tie
- Pants, your choice of:
  - o Black dress pants must be plain black (no cargo or athletic pants)
  - Khaki pants
- **Black belt** must be leather or imitation leather (cloth belts or belts with studs or designs are not permitted)
- Black dress shoes lace-up or loafer style, must be solid black (no sneakers or boots)
- Vertus Sweater/Vertus Quarter zip pullover optional