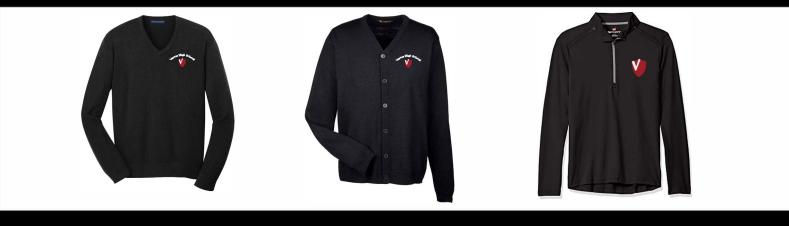

### **Sweaters**

Pants Belt Shoes

#### What does the Vertus uniform consist of?

- Vertus shirt, your choice of:
  - o White, long-sleeved button up with the Vertus logo
  - o Black, short sleeve polo with the Vertus logo
  - o Black, long sleeve polo with the Vertus logo
- **Black tie** straight or bow tie, must be plain black (no patterns or other colors), this only has to be worn with the white button-up, Vertus provides the first black tie
- Pants, your choice of:
  - o Black dress pants must be plain black (no cargo or athletic pants)
  - Khaki pants
- **Black belt** must be leather or imitation leather (cloth belts or belts with studs or designs are not permitted)
- Black dress shoes lace-up or loafer style, must be solid black (no sneakers or boots)
- Vertus Sweater/Vertus Quarter zip pullover optional