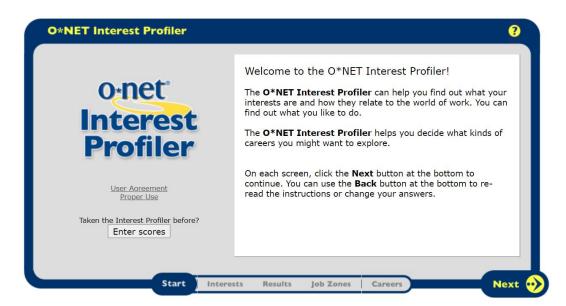

self.
- Be sure to answer honestly and thoroughly.

#### MCC Career Coach

https://monroecc.emsicc.com



#### MCC Career Coach

https://monroecc.emsicc.com



#### More You Can Do With this Website...



### SUNY.EDU Website

https://www.suny.edu/attend/academics/academics-and-careers/



#### SUNY.EDU- Academics and Careers

https://www.suny.edu/attend/academics/academics-and-careers/



# Suny.edu→ CareerOneStop.org

https://www.careeronestop.org/ExploreCareers/Assessments/what-is-assessment.aspx

Click on the "Explore Careers" tab, then on "Self-Assessments"





# CareerZone.org

https://www.careerzone.ny.gov/views/careerzone/index.jsf



# CareerZone.org

Home ▶ Assess Yourself

#### **Assess Yourself**

Welcome Guest

Create an account

Login



# O\*Net/My Next Move

















https://www.mynextmove.org/explore/ip

# Explore-Work.com

 Includes different work-based modules and training videos!