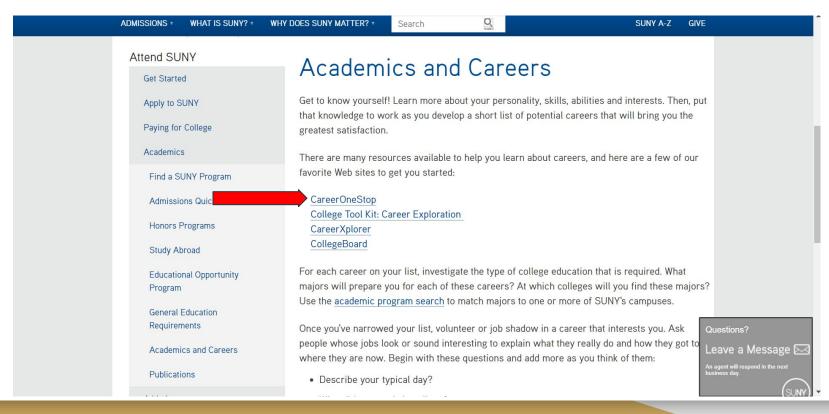

### SUNY.EDU Website

https://www.suny.edu/attend/academics/academics-and-careers/

#### SUNY.EDU- Academics and Careers

https://www.suny.edu/attend/academics/academics-and-careers/