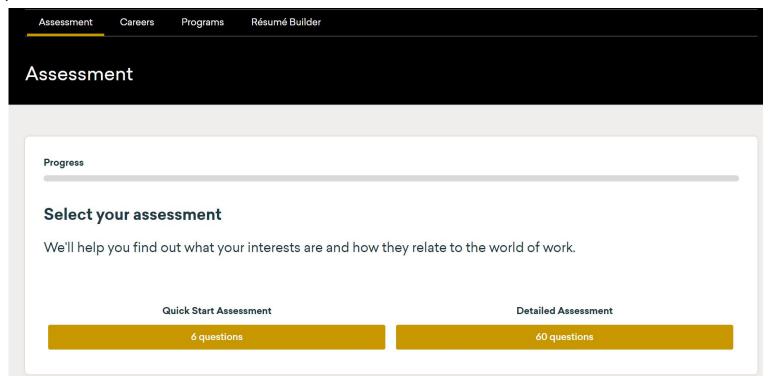

#### Career Interest Inventories & Assessments

- Taking an online assessment can help match you with potential career paths.
- Don't treat these as a definitive answer for what career you should go into, they are meant to be used as a resource of exploration.
- The longer the assessment, the more in depth answers it will reveal about yourself.
- Be sure to answer honestly and thoroughly.