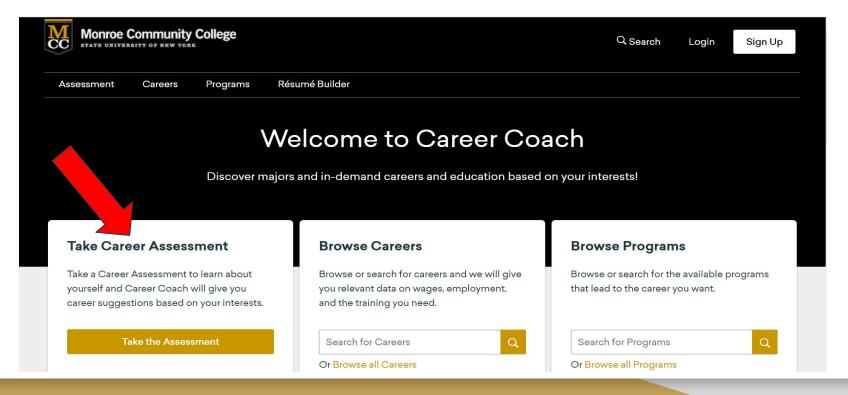

are unsure what career or program you want to go into, that's okay!
- What's important is to start exploring career options NOW.
- You want to find a career that not only gives you financial stability but also matches your interests, skills, attitude, values, personality, training and education, job availability, value, etc.

Let's start exploring...

#### Career Interest Inventories & Assessments

- Taking an online assessment can help match you with potential career paths.
- Don't treat these as a definitive answer for what career you should go into, they are meant to be used as a resource of exploration.
- The longer the assessment, the more in depth answers it will reveal about yourself.
- Be sure to answer honestly and thoroughly.

#### MCC Career Coach

https://monroecc.emsicc.com



#### MCC Career Coach

https://monroecc.emsicc.com



#### More You Can Do With this Website...



### SUNY.EDU Website

https://www.suny.edu/attend/academics/academics-and-careers/



#### SUNY.EDU- Academics and Careers

https://www.suny.edu/attend/academics/academics-and-careers/



# Suny.edu→ CareerOneStop.org

https://www.careeronestop.org/ExploreCareers/Assessments/what-is-assessment.aspx

Click on the "Explore Careers" tab, then on "Self-Assessments"





# CareerZone.org

https://www.careerzone.ny.gov/views/careerzone/index.jsf



# CareerZone.org

Home ▶ Assess Yourself

#### **Assess Yourself**

Welcome Guest

Create an account

Login



# O\*Net/My Next Move

















https://www.mynextmove.org/explore/ip

# Explore-Work.com

 Includes different work-based modules and