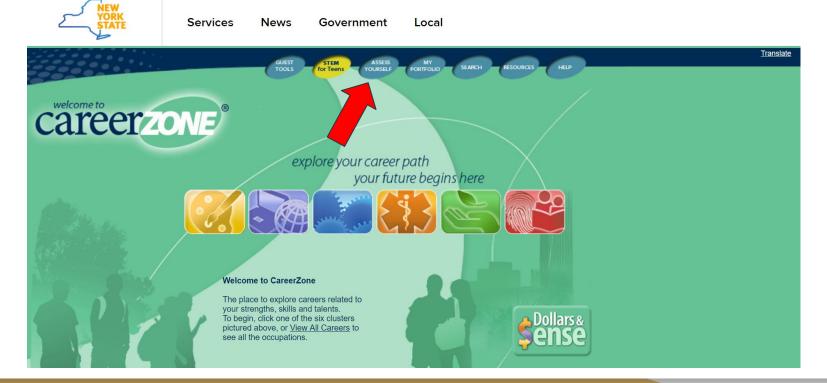

# CareerZone.org

https://www.careerzone.ny.gov/views/careerzone/index.jsf

# CareerZone.org

Home ▶ Assess Yourself