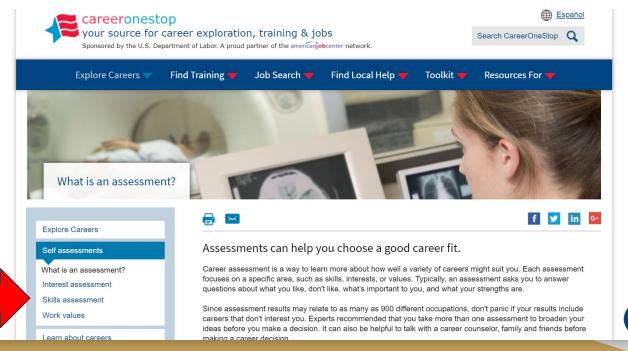

# Suny.edu→ CareerOneStop.org

https://www.careeronestop.org/ExploreCareers/Assessments/what-is-assessment.aspx

Click on the "Explore Careers" tab, then on "Self-Assessments"