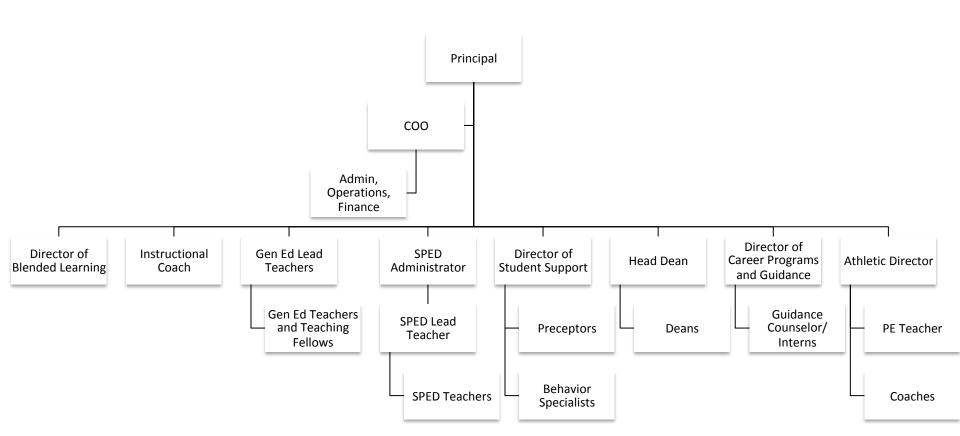

| 8         |
| 2. FTE count of uncertified teachers with at least three years of elementary, middle or secondary classroom teaching experience (6-30-18) | 8         |
| 3. FTE count of uncertified teachers who are tenured or tenure track college faculty (6-30-18)                                            | 1         |
| 4. FTE count of uncertified teachers with two years of Teach for America experience (6-30-18)                                             | 0         |
| 5. FTE count of uncertified teachers with exceptional business, professional, artistic, athletic, or military experience (6-30-18)        | 1         |
| 6. FTE count of uncertified teachers who do not fit into any of the prior four categories (6-30-18)                                       | 0         |

# Thank you.





# 2018-19 Academic Calendar

| September 2018 |    |    |    |    |  |  |
|----------------|----|----|----|----|--|--|
| Мо             | Th | Fr |    |    |  |  |
| 3              | 1  | 5  | 6  | 7  |  |  |
| 10             | 11 | 12 | 13 | 14 |  |  |
| 17             | 18 | 19 | 20 | 21 |  |  |
| 24             | 25 | 26 | 27 | 28 |  |  |
| 31             |    |    |    |    |  |  |

| Labor |  |
|-------|--|
|       |  |
|       |  |
|       |  |

<sup>5:</sup> Students Begin 2018-2019

| December 2018 |               |    |    |    |  |  |
|---------------|---------------|----|----|----|--|--|
| Мо            | Mo Tu We Th F |    |    |    |  |  |
| 3             | 4             | 5  | 6  | 7  |  |  |
| 10            | 11            | 12 | 13 | 14 |  |  |
| 17            | 18