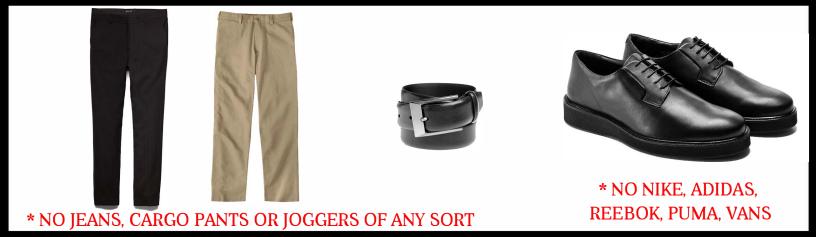

#### What does the Vertus uniform consist of?

- Vertus shirt, your choice of:
  - o White, long-sleeved button up with the Vertus logo
  - o Black, short sleeve polo with the Vertus logo
  - o Black, long sleeve polo with the Vertus logo
- **Black tie** straight or bow tie, must be plain black (no patterns or other colors), this only has to be worn with the white button-up, Vertus provides the first black tie
- Pants, your choice of:
  - o Black dress pants must be plain black (no cargo or athletic pants)
  - Khaki pants
- **Black belt** must be leather or imitation leather (cloth belts or belts with studs or designs are not permitted)
- Black dress shoes lace-up or loafer style, must be solid black (no sneakers or boots)
- Vertus Sweater/Vertus Quarter zip pullover optional