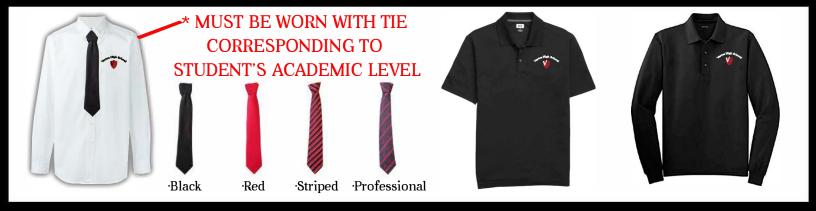

### **Shirts**

#### What does the Vertus uniform consist of?

- Vertus shirt, your choice of:
  - o White, long-sleeved button up with the Vertus logo
  - o Black, short sleeve polo with the Vertus logo
  - o Black, long sleeve polo with the Vertus logo
- **Black tie** straight or bow tie, must be plain black (no patterns or other colors), this only has to be worn with the white button-up, Vertus provides the first black tie
- Pants, your choice of:
  - o Black dress pants must be plain black (no cargo or athletic pants)
  - Khaki pants
- **Black belt** must be leather or imitation leather (cloth belts or belts with studs or designs are not permitted)
- Black dress shoes lace-up or loafer style, must be solid black (no sneakers or boots)
- Vertus Sweater/Vertus Quarter zip pullover optional